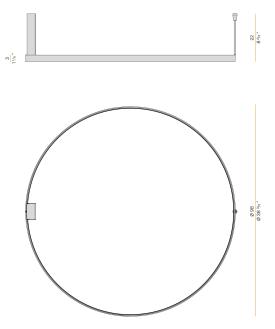

|
| NOMINAL LUMINOUS FLUX    | 5670lm                   |
| LUMEN OUTPUT             | 4079lm                   |
| EFFICIENCY               | 71.9%                    |
| WEIGHT                   | 2,06 Kg                  |
| PROTECTION DEGREE        | IP20                     |
| COLOUR TOLLERANCES       | SDCM 3                   |
| PACKING DIMENSIONS       | 107,0 x 107,0 x 11,0 cm  |



Ceiling or wall lighting fixture for interiors, with direct and indirect light emission. Pickled sheet metal ceiling or wall bracket in polyacrylic paint. Pickled sheet metal wall plate in polyacrylic paint. Bended extruded aluminium structure in white, black, bronze, mat brass or titanium polyacrylic paint.

Extruded polycarbonate diffuser with opaline finish.

# CE ERI 🗵

### Technical drawing



### Application

bronze



#### Polar diagram