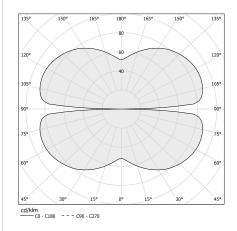

|
| LUMEN OUTPUT             | 4079lm                   |
| EFFICIENCY               | 71.9%                    |
| WEIGHT                   | 2,06 Kg                  |
| PROTECTION DEGREE        | IP20                     |
| COLOUR TOLLERANCES       | SDCM 3                   |
| PACKING DIMENSIONS       | 107,0 x 107,0 x 11,0 cm  |



Ceiling or wall lighting fixture for interiors, with direct and indirect light emission. Pickled sheet metal ceiling or wall bracket in polyacrylic paint. Pickled sheet metal wall plate in polyacrylic paint. Bended extruded aluminium structure in white, black, bronze, mat brass or titanium polyacrylic paint.

Extruded polycarbonate diffuser with opaline finish.

# CE ERI 🗵

### Technical drawing



### Application

bronze



#### Polar diagram