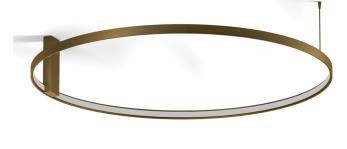

Ceiling or wall lighting fixture for interiors, with direct and indirect light emission. Pickled sheet metal ceiling or wall bracket in polyacrylic paint. Pickled sheet metal wall plate in polyacrylic paint. Bended extruded aluminium structure in white, black, bronze, mat brass or titanium polyacrylic paint.

Extruded polycarbonate diffuser with opaline finish.

### Application

bronze